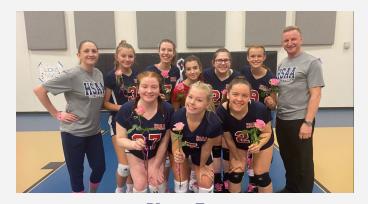

------ Monee, Illinois ------Coached by Rachel McCurdy Assisted by Kim Fleishhauer

### **HSRC** Patriots

| #  | Player             | Grade | Position | Height |
|----|--------------------|-------|----------|--------|
| 3  | Jenna Henthorn     | 7     | S        | 5′3″   |
| 5  | Emily Fleischhauer | 9     | ОН       | 5'3″   |
| 7  | Madi Hamilton      | 8     | S        | 5'2"   |
| 11 | Sophia Morris      | 7     | MB       | 6'0"   |
| 18 | Stephanie Ebeid    | 9     | DS       | 5'1"   |
| 20 | Naomi Jensen       | 9     | DS       | 5'3"   |
| 25 | Ainsley Slager     | 9     | MB       | 5′10″  |
| 26 | Chloe McCurdy      | 9     | ОН       | 5'3″   |
| 33 | Rachel Torres      | 9     | DS       | 5'5″   |