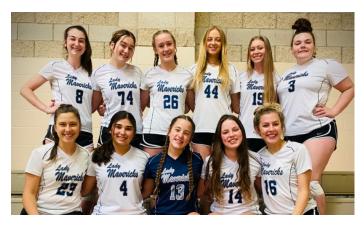

### **HHA Mavericks**

| #  | Player           | Grade | Position | Height |
|----|------------------|-------|----------|--------|
| 3  | Mateja Summers   | 11    | RH       | 5'10"  |
| 4  | Laelah Quezada   | 10    | S        | 5'8"   |
| 8  | Emiliann Brenner | 12    | MB       | 5'10"  |
| 13 | Kirsten Benigni  | 9     | L        | 5'4"   |
| 14 | Aspen Benigni    | 11    | ОН       | 5'6"   |
| 16 | Juliet Wetegrove | 12    | DS       | 5'6"   |
| 19 | Kamryn Wampler   | 11    | S        | 5'10"  |
| 23 | Priscilla Hulin  | 12    | DS       | 5'6"   |
| 26 | Marie Abrams     | 10    | MB       | 5'10"  |
| 44 | Breanna Butler   | 12    | MB       | 6'0"   |
| 74 | Abigail Foller   | 11    | RH       | 5'9"   |