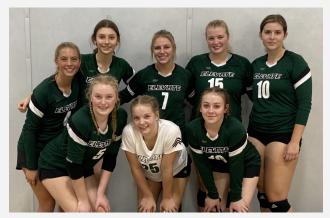

#### **Elevate**

| #  | Player             | Grade | Position | Height |
|----|--------------------|-------|----------|--------|
| 4  | Kate Sexton        | 12    | ОН       |        |
| 5  | Megan Peters       | 10    | ОН       |        |
| 7  | Rayann Butler      | 11    | S        |        |
| 9  | Kaylee Goldsmith   | 11    | L        |        |
| 10 | Isabelle Fletcher  | 12    | MB       |        |
| 15 | Alison Peters      | 11    | MB       |        |
| 25 | Shelby Peters      | 8     | DS       |        |
| 33 | Alexandria Ireland | 11    | RH       |        |