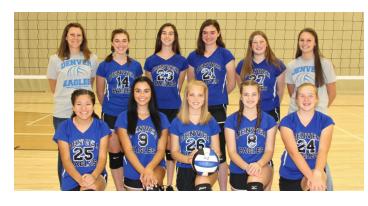

#### Denver Eagles

Anna Watson BriAnna Loeffler Emily Katzer Emma Grandy Madison Koob Megan Boehler

#### **Denver Eagles**

| #  | Player             | Grade | Position | Height |
|----|--------------------|-------|----------|--------|
| 2  | Hannah Katzer      | 10    | MB       | 5' 7"  |
| 3  | Megan Boehler      | 12    | S        | 5' 5"  |
| 4  | Madison Koob       | 12    | ОН       | 5' 7"  |
| 11 | Emma Grandy        | 12    | MB       | 5' 9"  |
| 15 | BriAnna Loeffler   | 12    | DS       | 5' 2"  |
| 17 | Caroline Arsenault | 10    | ОН       | 5' 8"  |
| 19 | Anna Watson        | 12    | ОН       | 5' 5"  |
| 21 | Mary Gedney        | 11    | MB       | 5' 10  |
| 26 | Emily Boehler      | 10    | S        | 5' 4"  |
| 40 | Emily Katzer       | 12    | S        | 5" 6"  |