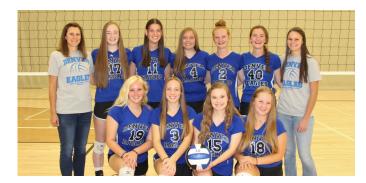

#### **Denver Eagles**

| #  | Player             | Grade | Position | Height |
|----|--------------------|-------|----------|--------|
| 2  | Hannah Katzer      | 10    | MB       | 5' 7"  |
| 3  | Megan Boehler      | 12    | S        | 5' 5"  |
| 4  | Madison Koob       | 12    | ОН       | 5' 7"  |
| 11 | Emma Grandy        | 12    | MB       | 5' 9"  |
| 15 | BriAnna Loeffler   | 12    | DS       | 5' 2"  |
| 17 | Caroline Arsenault | 10    | ОН       | 5' 8"  |
| 19 | Anna Watson        | 12    | ОН       | 5' 5"  |
| 21 | Mary Gedney        | 11    | MB       | 5' 10  |
| 26 | Emily Boehler      | 10    | S        | 5' 4"  |
| 40 | Emily Katzer       | 12    | S        | 5" 6"  |