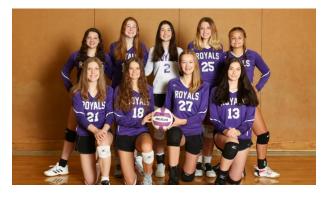

#### **Austin Royals**

| #  | Player            | Grade | Position | Height |
|----|-------------------|-------|----------|--------|
| 2  | Sabrina Goins     | 12    | L        | 5'7"   |
| 13 | Chrissy Garcia    | 12    | MB       | 5'10"  |
| 14 | Kenzie Dewerse    | 12    | ОН       | 5'8"   |
| 18 | Leah Madden       | 12    | ОН       | 5'8"   |
| 21 | Ella Crouse       | 12    | S        | 5'7"   |
| 22 | Gianna Creighton  | 12    | ОН       | 5'4"   |
| 25 | Camille Couch     | 12    | RH       | 5'9"   |
| 27 | Charlotte Cushing | 11    | MB       | 6'3"   |
| 33 | Parker Kimball    | 11    | S        | 5'6"   |