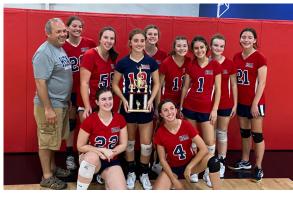

#### **Austin Royals**

| #  | Player            | Grade | Position | Height |
|----|-------------------|-------|----------|--------|
| 2  | Sabrina Goins     | 12    | L        | 5'7"   |
| 13 | Chrissy Garcia    | 12    | MB       | 5'10"  |
| 14 | Kenzie Dewerse    | 12    | ОН       | 5'8"   |
| 18 | Leah Madden       | 12    | ОН       | 5'8"   |
| 21 | Ella Crouse       | 12    | S        | 5'7"   |
| 22 | Gianna Creighton  | 12    | ОН       | 5'4"   |
| 25 | Camille Couch     | 12    | RH       | 5'9"   |
| 27 | Charlotte Cushing | 11    | MB       | 6'3"   |
| 33 | Parker Kimball    | 11    | S        | 5'6"   |