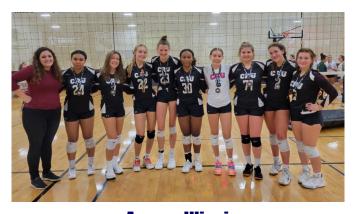

#### **HHA Mavericks**

| #  | Player              | Grade | Position | Height |
|----|---------------------|-------|----------|--------|
| 1  | Jordan Hasz         | 11    | DS       | 5'3"   |
| 24 | Gianna Sopoci       | 10    | RH       | 5'5"   |
| 27 | Ellie Wetegrove     | 11    | L        | 5'0"   |
| 37 | Addyson Cimerhanzel | 11    | ОН       | 5'5"   |
| 38 | Hannah Weed         | 10    | RH       | 5'7"   |
| 39 | Adalia Plake        | 9     | S        | 5'1"   |
| 41 | Lorelai Davis       | 10    | ОН       | 5'4"   |
| 42 | Angelle Alfred      | 9     | MB       | 5'8"   |
| 46 | Naomi Seeland       | 10    | RH       | 5'6"   |
| 49 | Anna Wilson         | 9     | MB       | 5'6"   |
| 99 | Piper Austin        | 9     | S        | 5'2"   |

------ Houston, Texas ------Coached by Emily Wetegrove Assisted by Rebecca Hanke, Soliel Summers